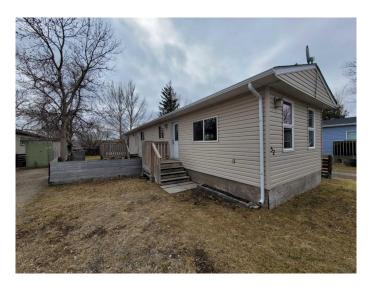

# \$85,000 - 52 Maple Estates, Picture Butte

MLS® #A2213330

## \$85,000

2 Bedroom, 1.00 Bathroom, 896 sqft Mobile on 0.00 Acres

NONE, Picture Butte, Alberta

Upgraded 2 bedroom mobile home that received a complete overhaul in 2009. Rebuilt with 2x4 walls, new electrical, upgraded insulation, drywalled, new windows, completely refinished interior, as well as new roof, siding and soffit facia on the exterior. Recent upgrades include a new roof in 2021 as well as the siding and facia on the North and West side. The lot fee of \$360/month includes water, sewer and garbage. For more information or a viewing call your favorite realtor.

#### **Exterior**

Exterior Features Private Yard

Roof Asphalt Shingle

Foundation None