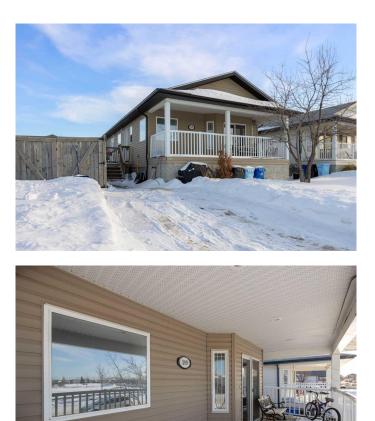

#### \$299,900

5 Bedroom, 2.00 Bathroom, 1,486 sqft Residential on 0.10 Acres

Timberlea, Fort McMurray, Alberta

Welcome to 189 Ash Way! This beautiful single family detached home features a SEPARATE Entrance and comes with a beautiful front veranda porch to hang out! Step Inside and you will discover on the main floor 3 bedrooms, 2 bathrooms, with the Primary bedroom having its own 5 pc ensuite bath and walk in closet. The basement, is framed up for 2 bedrooms, huge family room, and where you can put your creative touches, offering potential expansion for future living space or rental opportunity (subject to city approval). The OPEN Concept floor plan is great for entertaining family and friends. Put your imagination to work here and reap the rewards! All this and NO CONDO FEES! A Great location Close to schools, shopping, bus route and offered at a reasonable price, this home ticks lots of buttons for the savvy buyer! CALL NOW TO BOOK YOUR PERSONAL TOUR! Property is sold as is where is without any seller's warranties or representations. Schedule A must accompany all offers.

Built in 2007

| Square Footage | 1,486        |
|----------------|--------------|
| Acres          | 0.10         |
| Year Built     | 2007         |
| Туре           | Residential  |
| Sub-Type       | Detached     |
| Style          | Modular Home |
| Status         | Active       |