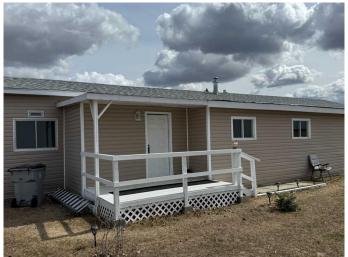

## \$39,900

3 Bedroom, 1.00 Bathroom, 12,176 sqft Residential on 0.14 Acres

NONE, Chauvin, Alberta

Welcome to this beautifully maintained 3-bedroom, 1-bath home located in the peaceful community of Chauvin. This inviting property boasts numerous upgrades throughout, offering both comfort and modern convenience. Step inside to find a bright and open living space, perfect for relaxing or entertaining. The kitchen features plenty of room for meal prep and family gatherings. Each of the three bedrooms is generously sized with ample closet space, and the upgraded bathroom is tastefully designed with stylish fixtures. Outside, you'll find a spacious yard with room to garden, play, or unwind. Whether you're a first-time buyer, downsizing, or looking for a great investment, this home is move-in ready and full of potential. Don't miss your chance to own this gem in Chauvinâ€"schedule your showing today!

#### **Exterior**

Exterior Features Storage

Lot Description Back Yard, Front Yard, Rectangular Lot

Roof Asphalt Shingle

Construction Vinyl Siding, Wood Frame

Foundation None