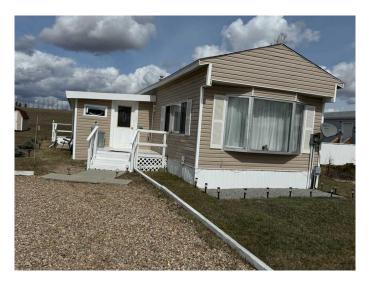

## \$39,900

3 Bedroom, 1.00 Bathroom, 12,176 sqft Residential on 0.14 Acres

NONE, Chauvin, Alberta

Welcome to this beautifully maintained 3-bedroom, 1-bath home located in the peaceful community of Chauvin. This inviting property boasts numerous upgrades throughout, offering both comfort and modern convenience. Step inside to find a bright and open living space, perfect for relaxing or entertaining. The kitchen features plenty of room for meal prep and family gatherings. Each of the three bedrooms is generously sized with ample closet space, and the upgraded bathroom is tastefully designed with stylish fixtures. Outside, you'll find a spacious yard with room to garden, play, or unwind. Whether you're a first-time buyer, downsizing, or looking for a great investment, this home is move-in ready and full of potential. Don't miss your chance to own this gem in Chauvinâ€"schedule your showing today!

#### **Essential Information**

MLS® # A2213745 Price \$39,900

Bedrooms 3

Bathrooms 1.00

Full Baths 1

Square Footage 12,176

Acres 0.14

Year Built 1979

Type Residential Sub-Type Detached

Style Single Wide Mobile Home

Status Active

#### **Exterior**

Exterior Features Storage

Lot Description Back Yard, Front Yard, Rectangular Lot

Roof Asphalt Shingle

Construction Vinyl Siding, Wood Frame

Foundation None