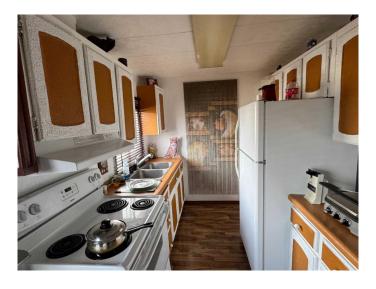

## \$39,900

3 Bedroom, 1.00 Bathroom, 12,176 sqft Residential on 0.14 Acres

NONE, Chauvin, Alberta

Welcome to this beautifully maintained 3-bedroom, 1-bath home located in the peaceful community of Chauvin. This inviting property boasts numerous upgrades throughout, offering both comfort and modern convenience. Step inside to find a bright and open living space, perfect for relaxing or entertaining. The kitchen features plenty of room for meal prep and family gatherings. Each of the three bedrooms is generously sized with ample closet space, and the upgraded bathroom is tastefully designed with stylish fixtures. Outside, you'll find a spacious yard with room to garden, play, or unwind. Whether you're a first-time buyer, downsizing, or looking for a great investment, this home is move-in ready and full of potential. Don't miss your chance to own this gem in Chauvinâ€"schedule your showing today!

#### Interior

Interior Features See Remarks

Appliances Dryer, Electric Range, Refrigerator, Washer

Heating Forced Air, Natural Gas

Cooling None
Basement None