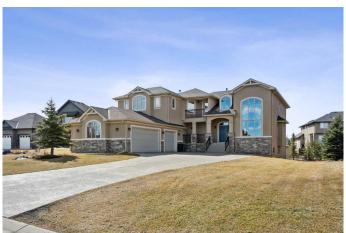

#### \$925,000

3 Bedroom, 4.00 Bathroom, 3,837 sqft Residential on 0.38 Acres

Monterra, Rural Rocky View County, Alberta

Welcome to "Monterra on Cochrane Lakes―! Discover the opportunity to own in the exclusive and peaceful community of Monterra, just minutes from Cochrane and a short drive to Calgary. Surrounded by stunning mountain views, Cochrane Lake, ponds, parks, and green space, this property offers a quiet retreat from the city. Ideally located on a tranquil cul-de-sac, just two doors from pathway access and serene pondsâ€"and only steps from Cochrane Lakeâ€"this spacious 0.38-acre south-facing lot offers beautiful natural surroundings. The home's exterior features stucco and stone, with a large aggregate driveway leading to a triple-car garage, creating excellent curb appeal. This large estate property presents endless potential. With 3,837 sq. ft. above grade and a 1,621 sq. ft. unfinished walkout basement, this home is ready for your vision and personal touch to restore it to its full potential. The main floor offers a functional layout with a kitchen open to the breakfast nook and living room, a formal dining area open to a family room, a home office, and a full bathroom. Upstairs, you'll find 3 bedrooms, 3 bathrooms, and a spacious bonus room. The generously sized primary suite includes a walk-in closet, a 5-piece ensuite, and a private balcony with lake and mountain views. Enjoy the natural beauty and recreational lifestyle that Monterra offers, with scenic ponds, winding trails, and