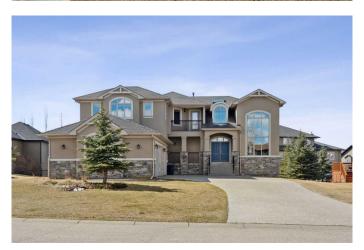

#### \$925,000

3 Bedroom, 4.00 Bathroom, 3,837 sqft Residential on 0.38 Acres

Monterra, Rural Rocky View County, Alberta

Welcome to "Monterra on Cochrane Lakes―! Discover the opportunity to own in the exclusive and peaceful community of Monterra, just minutes from Cochrane and a short drive to Calgary. Surrounded by stunning mountain views, Cochrane Lake, ponds, parks, and green space, this property offers a quiet retreat from the city. Ideally located on a tranquil cul-de-sac, just two doors from pathway access and serene pondsâ€"and only steps from Cochrane Lakeâ€"this spacious 0.38-acre south-facing lot offers beautiful natural surroundings. The home's exterior features stucco and stone, with a large aggregate driveway leading to a triple-car garage, creating excellent curb appeal. This large estate property presents endless potential. With 3,837 sq. ft. above grade and a 1,621 sq. ft. unfinished walkout basement, this home is ready for your vision and personal touch to restore it to its full potential. The main floor offers a functional layout with a kitchen open to the breakfast nook and living room, a formal dining area open to a family room, a home office, and a full bathroom. Upstairs, you'll find 3 bedrooms, 3 bathrooms, and a spacious bonus room. The generously sized primary suite includes a walk-in closet, a 5-piece ensuite, and a private balcony with lake and mountain views. Enjoy the natural beauty and recreational lifestyle that Monterra offers, with scenic ponds, winding trails, and