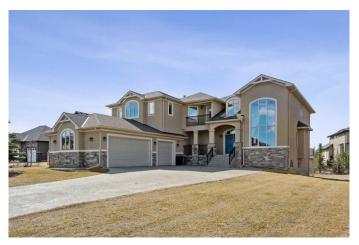

# \$925,000 - 416 Montclair Place, Rural Rocky View County

MLS® #A2213960

#### \$925,000

3 Bedroom, 4.00 Bathroom, 3,837 sqft Residential on 0.38 Acres

Monterra, Rural Rocky View County, Alberta

Welcome to "Monterra on Cochrane Lakes―! Discover the opportunity to own in the exclusive and peaceful community of Monterra, just minutes from Cochrane and a short drive to Calgary. Surrounded by stunning mountain views, Cochrane Lake, ponds, parks, and green space, this property offers a quiet retreat from the city. Ideally located on a tranquil cul-de-sac, just two doors from pathway access and serene pondsâ€"and only steps from Cochrane Lakeâ€"this spacious 0.38-acre south-facing lot offers beautiful natural surroundings. The home's exterior features stucco and stone, with a large aggregate driveway leading to a triple-car garage, creating excellent curb appeal. This large estate property presents endless potential. With 3,837 sq. ft. above grade and a 1,621 sq. ft. unfinished walkout basement, this home is ready for your vision and personal touch to restore it to its full potential. The main floor offers a functional layout with a kitchen open to the breakfast nook and living room, a formal dining area open to a family room, a home office, and a full bathroom. Upstairs, you'll find 3 bedrooms, 3 bathrooms, and a spacious bonus room. The generously sized primary suite includes a walk-in closet, a 5-piece ensuite, and a private balcony with lake and mountain views. Enjoy the natural beauty and recreational lifestyle that Monterra offers, with scenic ponds, winding trails, and