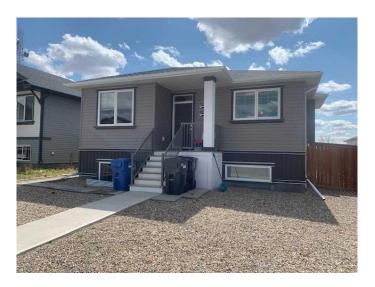

## \$1,500 - 2, 1042 Alice Birch Point N, Lethbridge

MLS® #A2214317

## \$1,500

0 Bedroom, 0.00 Bathroom, 1,112 sqft Rental on 0.00 Acres

Legacy Ridge / Hardieville, Lethbridge, Alberta

2 Bedroom, 2 Bath BASEMENT SUITE located in the Legacy Ridge / Hardieville subdivision.

This suite offers a stylish and private living space in a quiet, well-established neighborhood. With its own separate entrance and in-suite laundry, both you and the upstairs tenants will enjoy complete privacy. The suite features modern laminate flooring throughout, a sleek kitchen with quartz countertops, and stainless steel appliances, giving it a clean and contemporary feel. The layout is open and functional, making great use of the space. Rent is \$1500 + 50% Utilities. \*\*Pets allowed, subject to a \$50 per pet, per month fee\*\* Application required prior to viewing. Security Deposit - \$1500.00