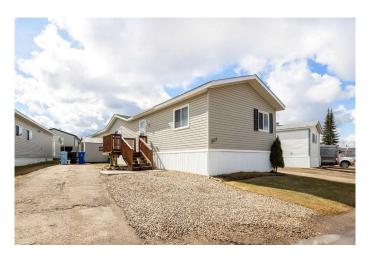

# \$279,000 - 209 Gregoire Crescent, Fort McMurray

MLS® #A2214354

### \$279,000

4 Bedroom, 2.00 Bathroom, 1,517 sqft Residential on 0.10 Acres

Gregoire Park, Fort McMurray, Alberta

Step into this beautifully maintained 4-bedroom, 2-bathroom mobile home, lovingly cared for by its original owners. This home offers comfort, space, and convenience. With an open-concept layout, and features a bright and airy living area that flows seamlessly into the kitchen and dining space â€" perfect for everyday living or entertaining guests.

Outside, enjoy the extended driveway that provides plenty of parking space for multiple vehicles, a deck and two sheds. Updated features include a new belly bag in 2017 and chimney replaced 2022 Don't miss this opportunity â€" schedule your tour today!