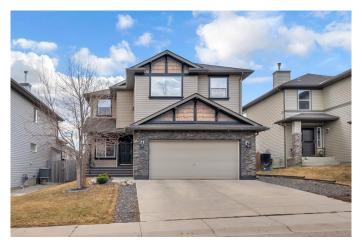

# \$769,900 - 235 Hawkmere Road, Chestermere

MLS® #A2214459

## \$769,900

4 Bedroom, 4.00 Bathroom, 2,254 sqft Residential on 0.13 Acres

Westmere, Chestermere, Alberta

Welcome to this beautifully maintained home tucked away on a quiet street in the charming city of Chestermere!

This spacious property features an open-concept layout, perfect for living. The main level offers a bright and airy living room, a generous dining area, and an updated kitchen equipped with stainless steel appliances, granite countertops, and a large island providing plenty of cabinet and counter space. A versatile den, a convenient 2-piece bathroom, and a second living area complete the main floor.