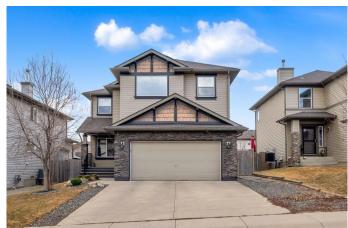

# \$769,900 - 235 Hawkmere Road, Chestermere

MLS® #A2214459

## \$769,900

4 Bedroom, 4.00 Bathroom, 2,254 sqft Residential on 0.13 Acres

Westmere, Chestermere, Alberta

Welcome to this beautifully maintained home tucked away on a quiet street in the charming city of Chestermere!

This spacious property features an open-concept layout, perfect for living. The main level offers a bright and airy living room, a generous dining area, and an updated kitchen equipped with stainless steel appliances, granite countertops, and a large island providing plenty of cabinet and counter space. A versatile den, a convenient 2-piece bathroom, and a second living area complete the main floor.