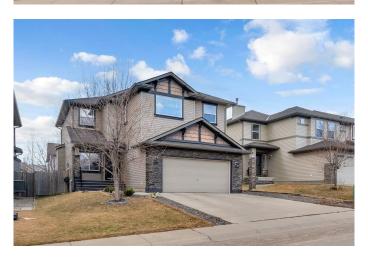

# \$769,900 - 235 Hawkmere Road, Chestermere

MLS® #A2214459

## \$769,900

4 Bedroom, 4.00 Bathroom, 2,254 sqft Residential on 0.13 Acres

Westmere, Chestermere, Alberta

Welcome to this beautifully maintained home tucked away on a quiet street in the charming city of Chestermere!

This spacious property features an open-concept layout, perfect for living. The main level offers a bright and airy living room, a generous dining area, and an updated kitchen equipped with stainless steel appliances, granite countertops, and a large island providing plenty of cabinet and counter space. A versatile den, a convenient 2-piece bathroom, and a second living area complete the main floor.