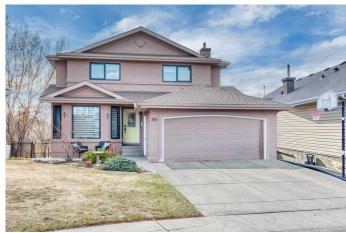

# \$908,900

5 Bedroom, 4.00 Bathroom, 2,124 sqft Residential on 0.18 Acres

McKenzie Lake, Calgary, Alberta

Located in one of the most coveted areas of McKenzie Lake, this spacious 5-bedroom walkout home offers over 3,000 sqft of nicely developed living space in The Harbours â€" an exclusive section that provides not only full McKenzie Lake Association privileges but also private beach access for Harbour residents. Pride of ownership is evident throughout, with thoughtful updates that include durable and beautiful LUX triple-pane windows, a newer high-efficiency furnace, newer hot water tank, water softener system, newer deck, and newer central air conditioning, along with some fresh paint in some rooms. The main floor welcomes you with a warm and functional layout featuring a bright great room at the entrance, a formal dining space, and a large kitchen with a generous island perfect for meal prep. The adjacent family room, complete with a cozy gas fireplace, creates the perfect place to unwind or visit with guests. A convenient main floor laundry room offers direct access to the attached double garage. Upstairs, you'll find four spacious bedrooms, including a primary suite with a large walk-in closet and a 4pc ensuite. The fully finished walkout basement adds even more living space and great access to the backyard. The basement features a massive rec room, a dry bar area, a fifth bedroom with a walk-in closet, and a 3-piece bathroom. The southwest-facing backyard is truly a standout, offering mature trees for privacy, plenty of room to play, and a relaxing hot tub to enjoy