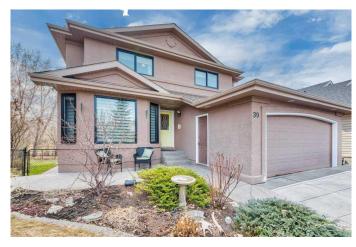

# \$908,900 - 39 Mckenzie Lake View Se, Calgary

MLS® #A2214480

# \$908,900

5 Bedroom, 4.00 Bathroom, 2,124 sqft Residential on 0.18 Acres

McKenzie Lake, Calgary, Alberta

Located in one of the most coveted areas of McKenzie Lake, this spacious 5-bedroom walkout home offers over 3,000 sqft of nicely developed living space in The Harbours â€" an exclusive section that provides not only full McKenzie Lake Association privileges but also private beach access for Harbour residents. Pride of ownership is evident throughout, with thoughtful updates that include durable and beautiful LUX triple-pane windows, a newer high-efficiency furnace, newer hot water tank, water softener system, newer deck, and newer central air conditioning, along with some fresh paint in some rooms. The main floor welcomes you with a warm and functional layout featuring a bright great room at the entrance, a formal dining space, and a large kitchen with a generous island perfect for meal prep. The adjacent family room, complete with a cozy gas fireplace, creates the perfect place to unwind or visit with guests. A convenient main floor laundry room offers direct access to the attached double garage. Upstairs, you'll find four spacious bedrooms, including a primary suite with a large walk-in closet and a 4pc ensuite. The fully finished walkout basement adds even more living space and great access to the backyard. The basement features a massive rec room, a dry bar area, a fifth bedroom with a walk-in closet, and a 3-piece bathroom. The southwest-facing backyard is truly a standout, offering mature trees for privacy, plenty of room to play, and a relaxing hot tub to enjoy