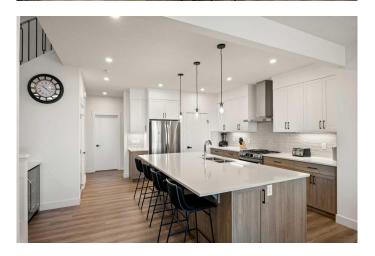

The gourmet Kitchen is a true standout, designed with both style and function in mind. It features a large central island (9'6― x 5'3―) with a spacious eating bar, quartz countertops, and stainless steel appliances including a gas stove. You'll also love the separate spice Kitchen, ample cabinetry, a wine fridge, and an extra counter area that's perfect for your coffee setup. The inviting Living room boasts a stylish Electric fireplace and sits adjacent to a spacious Dining area. A main floor Bedroom adds versatilityâ€"ideal for a home office or guest space.