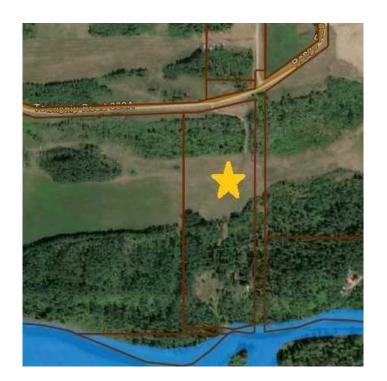

### \$200,000

0 Bedroom, 0.00 Bathroom, Land on 15.71 Acres

NONE, Rural Fairview No. 136, M.D. of, Alberta

River front Acreage! Beautiful place to escape to, with peace and quiet so close to Fairview, just down the Green Island Road. 17.71 Acres with about 6 acres cleared, and the rest in bush with openings. This property has a quad trail, down to the Peace River, has 2 well sites. With a little bit of yard clean up you can sit back and enjoy, or you can plan for your future home site! Book your viewing today! Seller does not warrenty anything on the acreage, property is being sold in "As is Condition" buyer is to do their own due diligence.

## **Community Information**

Address 35005 Twp 801 Road

Subdivision NONE

City Rural Fairview No. 136, M.D. of

County Fairview No. 136, M.D. of

Province Alberta
Postal Code T0H 1L0

#### **Amenities**

Is Waterfront Yes

Waterfront River Access, River Front

#### **Exterior**

Exterior Features Private Yard

Lot Description Creek/River/Stream/Pond, Private, Brush, Waterfront