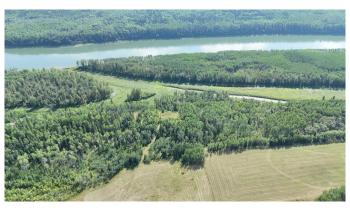

### \$200,000

0 Bedroom, 0.00 Bathroom, Land on 15.71 Acres

NONE, Rural Fairview No. 136, M.D. of, Alberta

River front Acreage! Beautiful place to escape to, with peace and quiet so close to Fairview, just down the Green Island Road. 17.71 Acres with about 6 acres cleared, and the rest in bush with openings. This property has a quad trail, down to the Peace River, has 2 well sites. With a little bit of yard clean up you can sit back and enjoy, or you can plan for your future home site! Book your viewing today! Seller does not warrenty anything on the acreage, property is being sold in "As is Condition" buyer is to do their own due diligence.

#### **Amenities**

Is Waterfront Yes

Waterfront River Access, River Front

#### **Exterior**

Exterior Features Private Yard

Lot Description Creek/River/Stream/Pond, Private, Brush, Waterfront