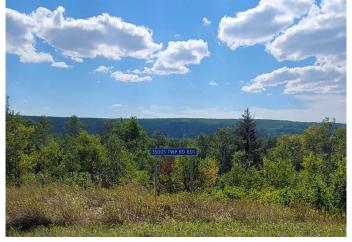

### \$200,000

0 Bedroom, 0.00 Bathroom, Land on 15.71 Acres

NONE, Rural Fairview No. 136, M.D. of, Alberta

River front Acreage! Beautiful place to escape to, with peace and quiet so close to Fairview, just down the Green Island Road. 17.71 Acres with about 6 acres cleared, and the rest in bush with openings. This property has a quad trail, down to the Peace River, has 2 well sites. With a little bit of yard clean up you can sit back and enjoy, or you can plan for your future home site! Book your viewing today! Seller does not warrenty anything on the acreage, property is being sold in "As is Condition" buyer is to do their own due diligence.

## **Community Information**

Address 35005 Twp 801 Road

Subdivision NONE

City Rural Fairview No. 136, M.D. of

County Fairview No. 136, M.D. of

Province Alberta
Postal Code T0H 1L0