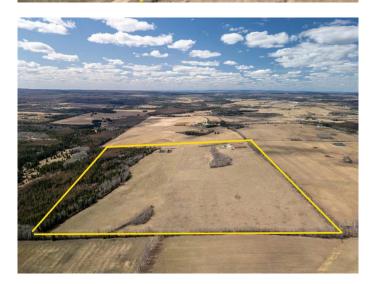

### \$799,900

5 Bedroom, 3.00 Bathroom, 3,084 sqft Residential on 159.01 Acres

NONE, Rural Woodlands County, Alberta

Welcome to this 2006 ranch-style home nestled on 159.01 acres of serene countryside between Whitecourt and Mayerthorpe, just southwest of Anselmo Hall and only a short distance off the pavement. This spacious 5-bedroom, 3-bathroom home offers over 3,000 sq ft of living space with vaulted ceilings and generously sized bedrooms, perfect for a growing family or hosting guests.

Formerly a thriving U-pick operation, the land offers incredible potential for someone looking to revive the business or simply enjoy the beauty and bounty of rural life. With peaceful surroundings and a stunning view, this property is a true gem waiting for its next chapter.