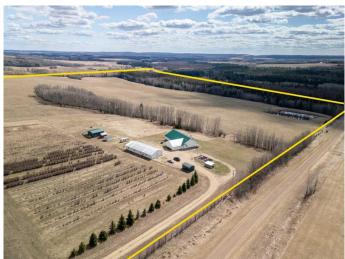

### \$799,900

5 Bedroom, 3.00 Bathroom, 3,084 sqft Residential on 159.01 Acres

NONE, Rural Woodlands County, Alberta

Welcome to this 2006 ranch-style home nestled on 159.01 acres of serene countryside between Whitecourt and Mayerthorpe, just southwest of Anselmo Hall and only a short distance off the pavement. This spacious 5-bedroom, 3-bathroom home offers over 3,000 sq ft of living space with vaulted ceilings and generously sized bedrooms, perfect for a growing family or hosting guests.

Formerly a thriving U-pick operation, the land offers incredible potential for someone looking to revive the business or simply enjoy the beauty and bounty of rural life. With peaceful surroundings and a stunning view, this property is a true gem waiting for its next chapter.