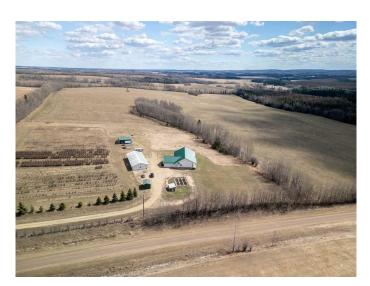

### \$799,900

5 Bedroom, 3.00 Bathroom, 3,084 sqft Residential on 159.01 Acres

NONE, Rural Woodlands County, Alberta

Welcome to this 2006 ranch-style home nestled on 159.01 acres of serene countryside between Whitecourt and Mayerthorpe, just southwest of Anselmo Hall and only a short distance off the pavement. This spacious 5-bedroom, 3-bathroom home offers over 3,000 sq ft of living space with vaulted ceilings and generously sized bedrooms, perfect for a growing family or hosting guests.

Formerly a thriving U-pick operation, the land offers incredible potential for someone looking to revive the business or simply enjoy the beauty and bounty of rural life. With peaceful surroundings and a stunning view, this property is a true gem waiting for its next chapter.