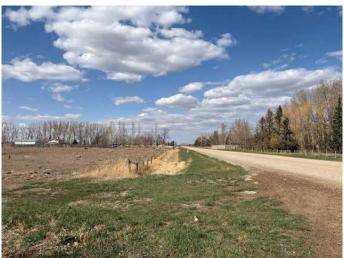

### \$1,250,000

0 Bedroom, 0.00 Bathroom, Land on 20.02 Acres

NONE, Rural Lethbridge County, Alberta

You cannot find a better location for this 20 Acre parcel. Just minutes north of Lethbridge, close to Sunnyside school and 5 minutes to Walmart. The property has many great features: a 30' x 50' shop with a 16' x 30' loft office area with Roxul insulation; an area structure plan has been approved; 3000 gallon cistern; a natural gas outlet (not connected); 15 Acres of SMRID Water rights included, and this property may be sub-dividable. Comes with access to a pond. So many possibilities with this piece of land, and these opportunities don't come around often. Please do not attend the property without your REALTOR® and an appointment.