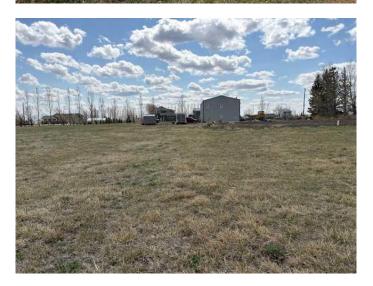

### \$1,250,000

0 Bedroom, 0.00 Bathroom, Land on 20.02 Acres

NONE, Rural Lethbridge County, Alberta

You cannot find a better location for this 20 Acre parcel. Just minutes north of Lethbridge, close to Sunnyside school and 5 minutes to Walmart. The property has many great features: a 30' x 50' shop with a 16' x 30' loft office area with Roxul insulation; an area structure plan has been approved; 3000 gallon cistern; a natural gas outlet (not connected); 15 Acres of SMRID Water rights included, and this property may be sub-dividable. Comes with access to a pond. So many possibilities with this piece of land, and these opportunities don't come around often. Please do not attend the property without your REALTOR® and an appointment.