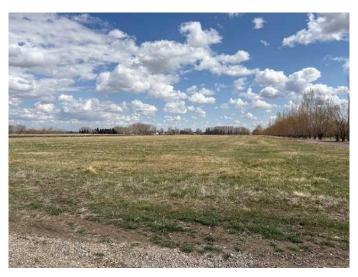

### \$1,250,000

0 Bedroom, 0.00 Bathroom, Land on 20.02 Acres

NONE, Rural Lethbridge County, Alberta

You cannot find a better location for this 20 Acre parcel. Just minutes north of Lethbridge, close to Sunnyside school and 5 minutes to Walmart. The property has many great features: a 30' x 50' shop with a 16' x 30' loft office area with Roxul insulation; an area structure plan has been approved; 3000 gallon cistern; a natural gas outlet (not connected); 15 Acres of SMRID Water rights included, and this property may be sub-dividable. Comes with access to a pond. So many possibilities with this piece of land, and these opportunities don't come around often. Please do not attend the property without your REALTOR® and an appointment.