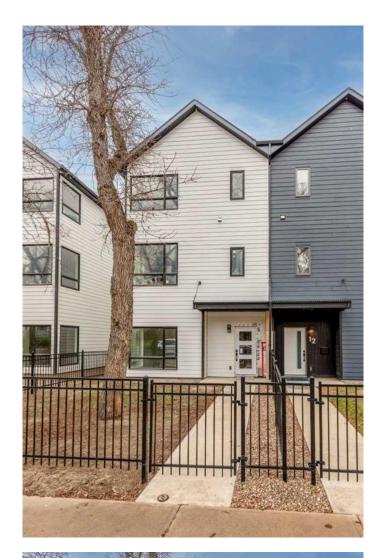

# \$540,000 - 14 1 Street Sw, Medicine Hat

MLS® #A2215036

#### \$540,000

4 Bedroom, 3.00 Bathroom, 2,470 sqft Residential on 0.08 Acres

SW Hill, Medicine Hat, Alberta

\*Professional Photos and Virtual Tour to be added soon\* Welcome to your dream home â€" a stunning new construction townhome that perfectly blends contemporary design with everyday functionality. Boasting 4 spacious bedrooms and 3 luxurious bathrooms, this home offers an open-concept main living area flooded with natural light from expansive windows. Step out onto a huge private deck and enjoy partial views of the beautiful river valley â€" the perfect spot for morning coffee or evening entertaining. The primary suite is a true retreat, featuring its own private balcony, ideal for relaxing in peace and quiet. With an attached garage, you'll enjoy convenience and comfort year-round. And when you're ready to explore, downtown is just a short walk away, putting the best of the city right at your doorstep. Don't miss this opportunity to own a thoughtfully designed townhome where style, space, and location come together effortlessly.