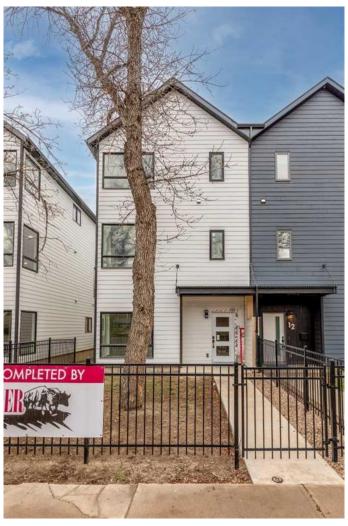

# \$540,000 - 14 1 Street Sw, Medicine Hat

MLS® #A2215036

#### \$540,000

4 Bedroom, 3.00 Bathroom, 2,470 sqft Residential on 0.08 Acres

SW Hill, Medicine Hat, Alberta

\*Professional Photos and Virtual Tour to be added soon\* Welcome to your dream home â€" a stunning new construction townhome that perfectly blends contemporary design with everyday functionality. Boasting 4 spacious bedrooms and 3 luxurious bathrooms, this home offers an open-concept main living area flooded with natural light from expansive windows. Step out onto a huge private deck and enjoy partial views of the beautiful river valley â€" the perfect spot for morning coffee or evening entertaining. The primary suite is a true retreat, featuring its own private balcony, ideal for relaxing in peace and quiet. With an attached garage, you'll enjoy convenience and comfort year-round. And when you're ready to explore, downtown is just a short walk away, putting the best of the city right at your doorstep. Don't miss this opportunity to own a thoughtfully designed townhome where style, space, and location come together effortlessly.