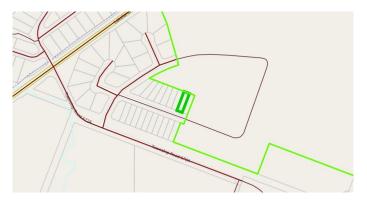

#### \$95,000

0 Bedroom, 0.00 Bathroom, Land on 0.25 Acres

Lac La Biche, Lac La Biche, Alberta

NOW SELLING!!!! Phase 1 of Churchill Gates. 1/2 acre and 1/4 acre serviced estate lots located only minutes from the town of Lac La Biche, across from Lac La Biche golf and country club. This architecturally controlled residential subdivision has a scenic view of the lake and is close to walking trails, boat launch, golfing and all the recreation that Lac La Biche has to offer.