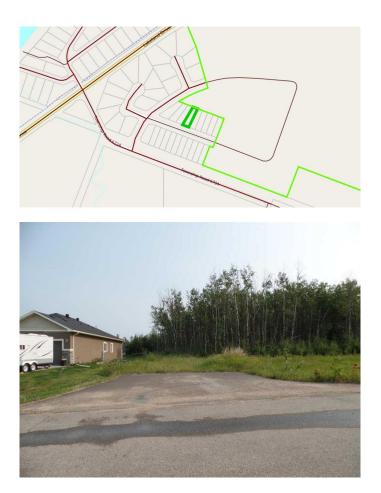

#### \$95,000

0 Bedroom, 0.00 Bathroom, Land on 0.25 Acres

Lac La Biche, Lac La Biche, Alberta

NOW SELLING!!!! Phase 1 of Churchill Gates. 1/2 acre and 1/4 acre serviced estate lots located only minutes from the town of Lac La Biche, across from Lac La Biche golf and country club. This architecturally controlled residential subdivision has a scenic view of the lake and is close to walking trails, boat launch, golfing and all the recreation that Lac La Biche has to offer.

### **Community Information**

| Address     | 308, 13348 672a Township |
|-------------|--------------------------|
| Subdivision | Lac La Biche             |
| City        | Lac La Biche             |
| County      | Lac La Biche County      |
| Province    | Alberta                  |
| Postal Code | T0A 2C0                  |