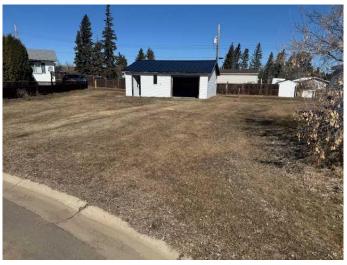

#### \$29,900

0 Bedroom, 0.00 Bathroom, Land on 0.11 Acres

Paradise Valley, Paradise Valley, Alberta

Own property in the quiet community of Paradise Valley, This property features a 24 X 28' garage with concrete floors, newer overhead door and newly installed steel roof. Excellent storage opportunity or a great starting point for your new home.