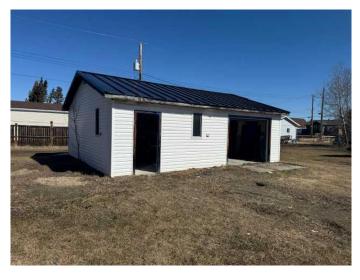

#### \$29,900

0 Bedroom, 0.00 Bathroom, Land on 0.11 Acres

Paradise Valley, Paradise Valley, Alberta

Own property in the quiet community of Paradise Valley, This property features a 24 X 28' garage with concrete floors, newer overhead door and newly installed steel roof. Excellent storage opportunity or a great starting point for your new home.