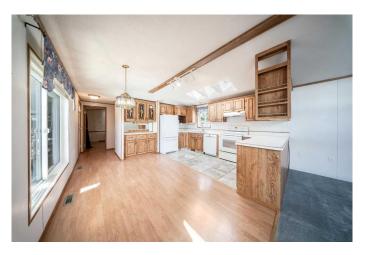

## \$199,900

3 Bedroom, 2.00 Bathroom, 1,237 sqft Mobile on 0.00 Acres

Waskasoo Estates, Rural Red Deer County, Alberta

Located in the adult side of Waskasoo Estates, this well cared for home has an attached 28'5 x 17'6 garage (through a breezeway). There are 3 bedrooms. The primary has an ensuite with double French doors, a large vanity and a soaker tub with shower. The kitchen has raised panel cabinets, comes with the appliances, there is a built in hutch, 3 skylights and a vaulted ceiling which carries into the living room that features an electric fireplace. There is a 4 pce bath and laundry area with the washer/ dryer and cabinets. Beautiful yard with unistone patio, several spruce trees and it looks out onto a heavily treed forest with lots of wildlife.

#### Interior

Interior Features Built-in Features, Ceiling Fan(s), French Door, Pantry, Skylight(s),

Soaking Tub, Vaulted Ceiling(s)

Appliances Dishwasher, Microwave, Refrigerator, Stove(s), Window Coverings