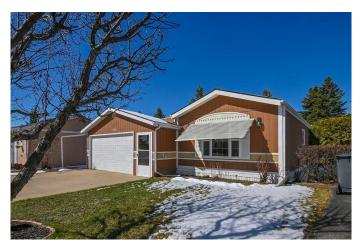

## \$199,900

3 Bedroom, 2.00 Bathroom, 1,237 sqft Mobile on 0.00 Acres

Waskasoo Estates, Rural Red Deer County, Alberta

Located in the adult side of Waskasoo Estates, this well cared for home has an attached 28'5 x 17'6 garage (through a breezeway). There are 3 bedrooms. The primary has an ensuite with double French doors, a large vanity and a soaker tub with shower. The kitchen has raised panel cabinets, comes with the appliances, there is a built in hutch, 3 skylights and a vaulted ceiling which carries into the living room that features an electric fireplace. There is a 4 pce bath and laundry area with the washer/ dryer and cabinets. Beautiful yard with unistone patio, several spruce trees and it looks out onto a heavily treed forest with lots of wildlife.

#### **Essential Information**

MLS® # A2216016 Price \$199,900

Bedrooms 3
Bathrooms 2.00
Full Baths 2

Square Footage 1,237
Acres 0.00
Year Built 1993
Type Mobile

Mobile

Style Single Wide Mobile Home

Status Active

# **Community Information**

Address 505, 37543 England Way

Subdivision Waskasoo Estates

City Rural Red Deer County

County Red Deer County

Province Alberta
Postal Code T4S 2C3