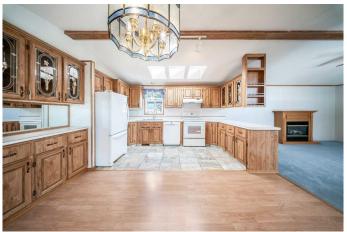

## \$199,900

3 Bedroom, 2.00 Bathroom, 1,237 sqft Mobile on 0.00 Acres

Waskasoo Estates, Rural Red Deer County, Alberta

Located in the adult side of Waskasoo Estates, this well cared for home has an attached 28'5 x 17'6 garage (through a breezeway). There are 3 bedrooms. The primary has an ensuite with double French doors, a large vanity and a soaker tub with shower. The kitchen has raised panel cabinets, comes with the appliances, there is a built in hutch, 3 skylights and a vaulted ceiling which carries into the living room that features an electric fireplace. There is a 4 pce bath and laundry area with the washer/ dryer and cabinets. Beautiful yard with unistone patio, several spruce trees and it looks out onto a heavily treed forest with lots of wildlife.

#### Interior

Interior Features Built-in Features, Ceiling Fan(s), French Door, Pantry, Skylight(s),

Soaking Tub, Vaulted Ceiling(s)

Appliances Dishwasher, Microwave, Refrigerator, Stove(s), Window Coverings