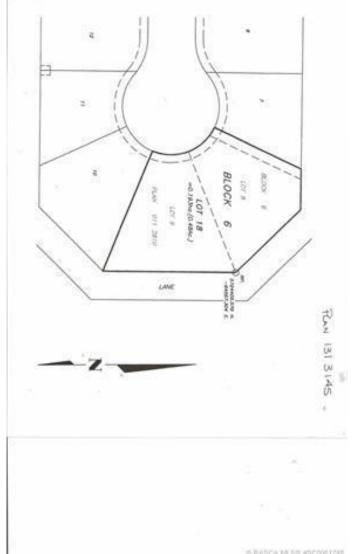

## \$146,000

0 Bedroom, 0.00 Bathroom, Land on 0.48 Acres

Hanna, Hanna, Alberta

Build your dream home! A large lot which is .48 acres with a beautiful view of the golf course. The seller will divide lot into 2 lots and sell 1 for \$74,000.00. Lot plan and Real Property Report available to view. "Information is believed to be accurate but not warranted to be so".