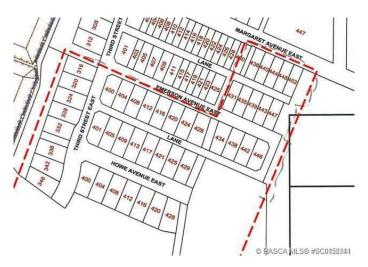

# **Community Information**

Address 400 Howe Avenue E

Subdivision N/A

City Duchess

County Newell, County of

Province Alberta
Postal Code T0J 0Z0

### **Exterior**

Lot Description Corner Lot, Irregular Lot

Roof None
Construction None
Foundation None

### **Additional Information**

Date Listed February 26th, 2019

Days on Market 2246

Zoning Residental